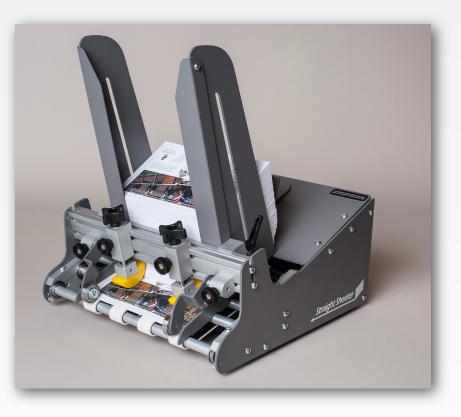

## **R-12 HIGH SPEED CONTINUOUS FEEDER**

From Straight Shooter, the company that brought real innovation to friction feeding comes the all new R-12 high speed friction feeder! The versatile R-12 comes with all the features our feeders are known for, including:

# GET THE MOST OUT OF YOUR PRODUCTION EQUIPMENT!

Straight Shooter feeders are designed to take the hassle out of feeding. In today's competitive marketplace, you need a feeder that you can count on to run whatever comes your way. The R-12 delivers!

The innovative R-12 offers simple setup, versatility, and reliability in a convenient package. The R-12 easily handles up to 12" wide stock at speeds up to 30,000 pieces per hour!

Our exclusive new rear belt guides make repositioning the feed belts easier than ever! Even adjust them while running your job!