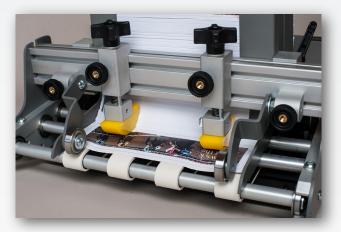

### • BUCKLE SEPARATION™

- REPOSITIONABLE FEED BELTS
- STRAIGHT FEEDING AND
- 5 MINUTE BELT CHANGES

Straight Shooter introduced easily repositionable belts to the industry years ago. Now we've made it even easier with our new rear belt guide positioners! The belt positions can now be adjusted even while running your job!

The innovative R-12 offers simple setup, versatility, and reliability in a convenient package. The R-12 easily handles up to 12" wide stock at speeds up to 30,000 pieces per hour!

Our exclusive new rear belt guides make repositioning the feed belts easier than ever! Even adjust them while running your job!

Buckle Separation<sup>™</sup>, another Straight Shooter innovation, easily separates documents without the jams common with traditional feeders. The R-12 comes with **multiple** independently adjustable separators... **Versatility!** 