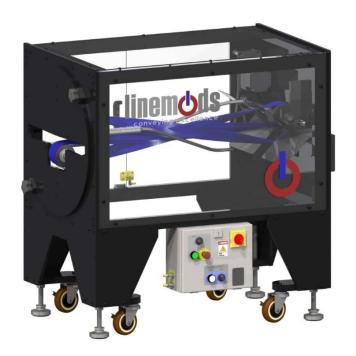

#### **Product Sizing Capacity:**

Width: 1-20" – Length 3-12" (DOT) +600'/200M Minute

Innovative Turn Conveyor - Designed to accommodate your needs – In a moment go from "turn-over" to "straight through" without tools - Simple adjustment and maintenance - Ball bearing turntable head ensures smooth adjustment.

## **EASY Operation and Maintenance**

Engineered for simple trouble-free operation, Roll it up and go...

- ½ HP DC Drive
- Self-tensioning belts
- Self-adjusting gap control
- Powder coated finish
- See thru poly guards
- "Pass-through" or "turn"
- Tool-less
- Easy to maintain
- Drive reversible
- Casters
- Leveling pads