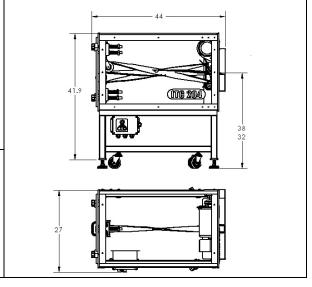

### **General Machine Specs:**

Weight: 475 Lbs.

Power: 110V/230V Single

Phase (6/3 amp)

Air: NA